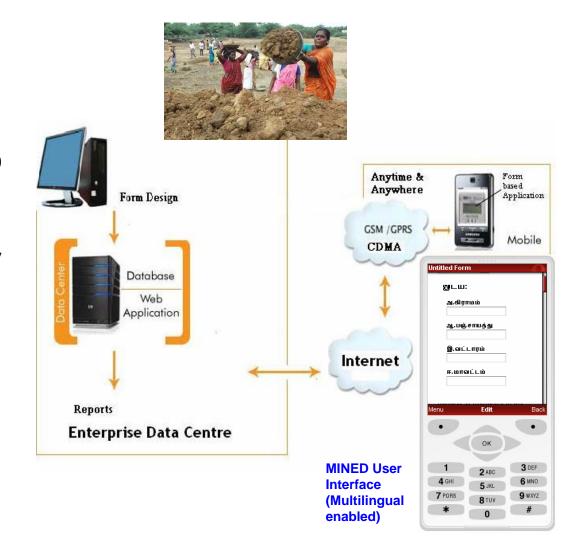

## Mobile Interface to Enterprise Database (MINED)

**MINED** provides remote, distributed and interactive access to Institute / company data residing on an enterprise database via an ordinary mobile phone. This database can be accessed using GPRS/CDMA/3G wireless connection available on mobile phones. It allows users with pre-defined access controls to not only create but view and edit data on the enterprise database.

## Milestones Achieved/Current Status

- Used the same successfully for NREGA Impact Appraisal Survey Project. The Survey was conducted from April'09 – May'09
- Release to E-JEEVIKA (HR company working for employment of rural people) for resume collection is getting ready
- Released an initial version of J2ME mobile application for use in small retail firms for remote sales ordering & order consolidation.